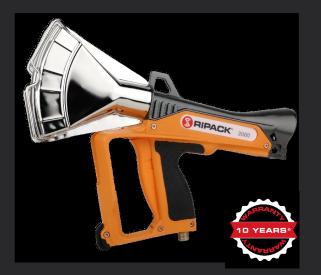

## R IP A C K 3000 FOR INTENSIVE AND RAPID WORK

Suitable for all your packaging jobs, the Ripack 3000 is the most fexible and the most powerful shrink gun in our range. Equipped with modular power, it is suitable for intensive use and has been designed to receive our extension system.

The performance of this shrink gun provides a fast and ef cient working process. It can be used anywhere and is easy to handle.

The short and rigid fame ensures precise work and optimum safety, which is also provided by the patented cold nozzle system and the Securipack gas pressure regulator.