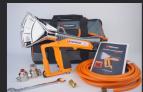

Each gun is delivered in a carrying case with: 1 SECURIPACK 1.5-3.5 bar gas regulator, 1 8-meter hose with crimped connection, 2 piezos including 1 spare one integrated in the handle, 1 key for tightening/untightening the connections, 1 user manual with CE certificate.