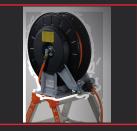

## EQUIPMENT SOLD SEPARATELY AND IN KIT

RIPACK GUN EXTENSION POLES

GAS HOSE REEL

936 GAS BOTTLE TROLLEY